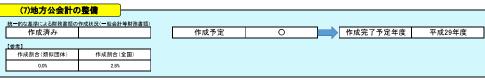

む) | 0         | 0           |        | 0              |                                                     | 42.9%       | 44.79     |  |
| 特別養護老人ホーム              | 0         | 0           |        | 0              |                                                     | 83.3%       | 71.45     |  |
| 介護支援センター               | 0         | 0           |        | 0              |                                                     | 66.7%       | 47.5%     |  |
| 福祉・保健センター              | 5         | 3           | 60.0%  | 1              | 保健センター2施設については直営(うち)施設は常駐職員なし)、その地については指定管理者制度導入済み。 | 43.3%       | 53.2%     |  |
| 児童クラブ、学童館等             | 2         | 2           | 100.0% | 0              |                                                     | 34.9%       | 22.3%     |  |







##