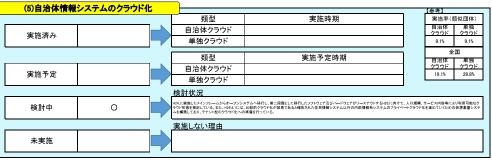

青少年の家を含む) | 0         | 0           |        | 0              |                                                     | 42.9%       | 44.79     |  |
| 特別養護老人ホーム              | 0         | 0           |        | 0              |                                                     | 83.3%       | 71.45     |  |
| 介護支援センター               | 0         | 0           |        | 0              |                                                     | 66.7%       | 47.5%     |  |
| 福祉・保健センター              | 5         | 3           | 60.0%  | 1              | 保健センター2施設については直営(うち)施設は常駐職員なし)、その地については指定管理者制度導入済み。 | 43.3%       | 53.2%     |  |
| 児童クラブ、学童館等             | 2         | 2           | 100.0% | 0              |                                                     | 34.9%       | 22.3%     |  |







##