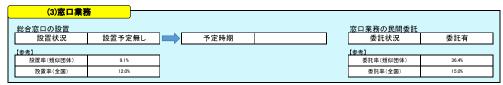

br>(青少年の家を含む) | 0         | 0           |        | 0              |                                                     | 42.9%       | 44.79     |  |
| 特別養護老人ホーム              | 0         | 0           |        | 0              |                                                     | 83.3%       | 71.45     |  |
| 介護支援センター               | 0         | 0           |        | 0              |                                                     | 66.7%       | 47.5%     |  |
| 福祉・保健センター              | 5         | 3           | 60.0%  | 1              | 保健センター2施設については直営(うち)施設は常駐職員なし)、その地については指定管理者制度導入済み。 | 43.3%       | 53.2%     |  |
| 児童クラブ、学童館等             | 2         | 2           | 100.0% | 0              |                                                     | 34.9%       | 22.3%     |  |







##