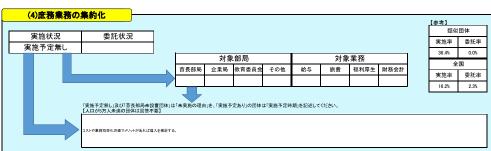

>(青少年の家を含む) | 0         | 0           |        | 0              |                                                     | 42.9%       | 44.79     |  |
| 特別養護老人ホーム              | 0         | 0           |        | 0              |                                                     | 83.3%       | 71.45     |  |
| 介護支援センター               | 0         | 0           |        | 0              |                                                     | 66.7%       | 47.5%     |  |
| 福祉・保健センター              | 5         | 3           | 60.0%  | 1              | 保健センター2施設については直営(うち)施設は常駐職員なし)、その地については指定管理者制度導入済み。 | 43.3%       | 53.2%     |  |
| 児童クラブ、学童館等             | 2         | 2           | 100.0% | 0              |                                                     | 34.9%       | 22.3%     |  |







##