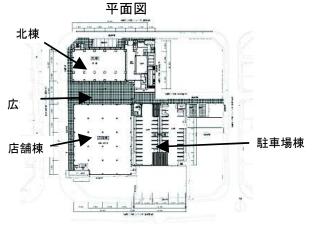

# 掛川駅前東街区第一種市街地再開発事業の概要

名 称:掛川駅前東街区第一種市街地再開発事業

所 在 地:静岡県掛川市駅前

施 行 者:掛川駅前東街区市街地再開発組合

敷地面積: 6, 525 m²

構 造:北 棟 鉄筋コンクリート造 地上12階

 南
 棟
 鉄骨造
 地上2階

 駐車場棟
 鉄骨造
 地上4階

|     | 北棟              | 店舗棟       | 駐車場棟            | 合計         |
|-----|-----------------|-----------|-----------------|------------|
| 店舗  | 1, 203 m²       | 1, 668 m² | _               | 2, 871 m²  |
| 住宅  | 7,942 m² (77 戸) |           | _               | 7, 942 m²  |
| 駐車場 | _               | 屋上 P 44 台 | 4,379 m²(192 台) | 4, 379 m²  |
| その他 | _               | 60 m²     | _               | 60 m²      |
| 計   | 9, 145 m²       | 1, 728 m² | 4, 379 m²       | 15, 252 m² |