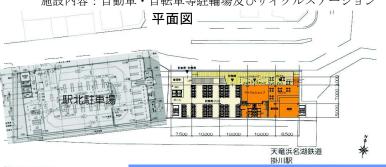

## 事業名:掛川駅北駐車 掛川市 場・駐輪場整備事業

内容:駅北駐車場の立 体整備と老朽化した駐 輪場の整備に伴い、増 加しているサイクリス トにも対応する施設を 建築する。

実施時期: 平成 29 年度 ~30 年度 西街区開発事業に伴い不足する駐車場の保管と老朽化した 駐輪場の整備を行う。掛川駅 北口西側にある駐車場の立体 化整備と駐輪場の建替に併 せ、近年増加してが愛好テー リングやツーリング愛好テーシ 拠点としてサイクルスに シーンの整備もおこないに を創出し、まちなかへの を創出し、 プ機能を併せ持つ施設となる

# 掛川駅北駐車場・駐輪場整備事業の概要

る事業である。

所 在 地:静岡県掛川市駅前

施 行 者:掛川市

敷地面積:駐車場:1,367㎡駐輪場:907㎡構造:駐車場:鉄骨造4層式駐輪場:鉄骨造3層式床面積:駐車場:3,012㎡駐輪場:1,976㎡台数:駐車場:133台駐輪場:1,292台施設内容:自動車・自転車等駐輪場及びサイクルステーション