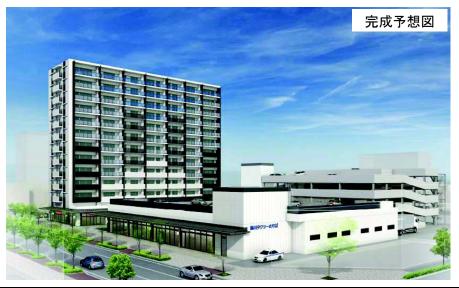

## (2) ①認定と連携した支援措置のうち、認定と連携した特例措置に関連する事業

| 事業名、<br>内容及び<br>実施時期 | 実施<br>主体 | 目標達成のための位置付け<br>及び必要性 | 支援措置の<br>内容及び<br>実施時期 | その他の事項 |
|----------------------|----------|-----------------------|-----------------------|--------|
| 事業名:掛川駅前東街           | 掛川駅      | 中心市街地の賑わい創出のた         | 措置の内容:                |        |
| 区第一種市街地再開発           | 前東街      | め、複合施設を整備するリー         | 社会資本整                 |        |
| 事業                   | 区市街      | ディングプロジェクトであ          | 備総合交付                 |        |
| 内容:市街地再開発事           | 地再開      | る。                    | 金(市街地再                |        |
| 業により、住宅、商業           | 発組合      | まちなかの大規模遊休地を解         | 開発事業等)                |        |
| 施設、公益施設(広場)、         |          | 消し、商業施設等の再立地に         | 実施時期:                 |        |
| 駐車場等を整備する。           |          | より、賑わいの創出、居住の         | 平成 25 年度              |        |
| 地区面積: 0.9ha          |          | 促進、交流人口の増加といず         | ~28 年度                |        |
| 延べ床面積 : 15, 252 ㎡    |          | れにも直接的に大きく寄与す         |                       |        |
| 用途:商業、公益施設、          |          | る。                    |                       |        |
| 駐車場、住宅等              |          | また、今後のまちなか活性化         |                       |        |
| 実施時期:平成25年度          |          | 事業の導火線として期待でき         |                       |        |
| ~28 年度               |          | る必要不可欠な事業である。         |                       |        |

# 掛川駅前東街区第一種市街地再開発事業の概要

名 称:掛川駅前東街区第一種市街地再開発事業

所 在 地:静岡県掛川市駅前

施 行 者:掛川駅前東街区市街地再開発組合

敷地面積: 6, 525 m²

構 造:北 棟 鉄筋コンクリート造 地上12階

 南
 棟
 鉄骨造
 地上2階

 駐車場棟
 鉄骨造
 地上4階